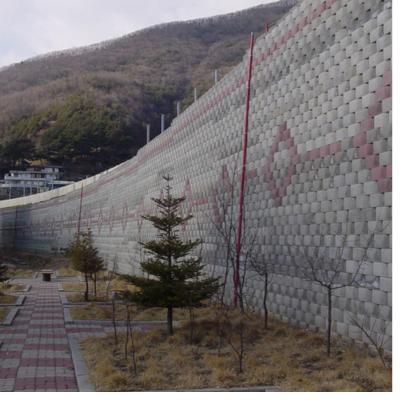

## **APPLICATIONS**

- SEGMENTAL RETAINING WALLS
- TEMPORARY STAGING WALL
- PERMANENT REINFORCED WALLS
- PRESSURE RELIEF WALLS
- CRANE PADS
- SURCHARGE EMBANKMENTS
- HAUL ROADS
- LEVEE CONSTRUCTION
- VERTICAL LANDFILL EXPANSION
- RAILROAD BALLAST REINFORCEMENT