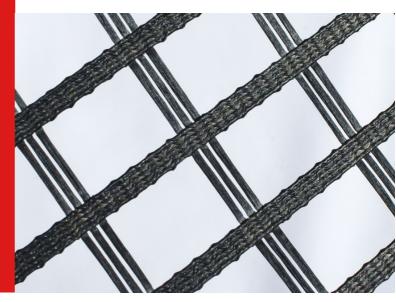

## **TECHGRID GEOGRID**

TechGrid TGU is manufactured from high tenacity polyester (PET) yarn, knitted into a structural geogrid network and polymer coated to produce a dimensionally stable product. TechFab utilizes highly advanced knitting and coating technology to produce world class products engineered for demanding soil reinforcement applications. TechGrid is distributed in over 50 countries worldwide. TechGrid is manufactured in state-of-the-9001:2015 certified art ISO manufacturing facilities subject to stringent quality control processes at all stages of production. Both the raw materials and finished product are regularly tested at TechFab's in-house quality control laboratories which are accredited by the National Accreditation Board for Testing and Calibration Laboratories (NABL) and Geosynthetic Accreditation Institute Laboratory Accreditation Program (GAILAP).