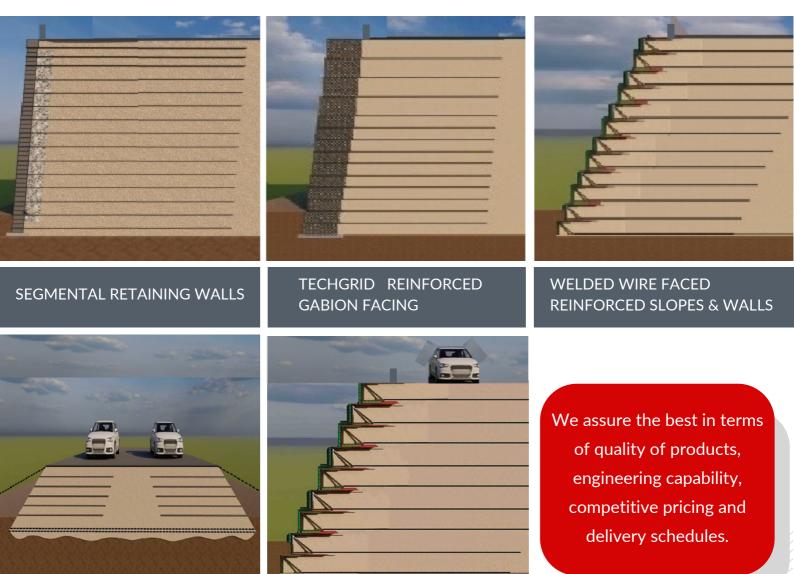

## **APPLICATIONS**

- SEGMENTAL RETAINING WALLS
- TEMPORARY STAGING WALL
- PERMANENT REINFORCED WALLS
- PRESSURE RELIEF WALLS
- CRANE PADS
- SURCHARGE EMBANKMENTS
- HAUL ROADS
- LEVEE CONSTRUCTION
- VERTICAL LANDFILL EXPANSION
- RAILROAD BALLAST REINFORCEMENT

### TYPE OF SYSTEMS WITH TECHGRID GEOGRID

We have a dedicated team of highly experienced and competent engineers and technicians to guide, assist and support our customers and cater to all their needs at <u>all stages of the project</u>.

FOUNDATIONS OVER SOFT SOILS - SURCHARGE EMBANKMENTS

TEMPORARY SHORING -STAGED CONSTRUCTION