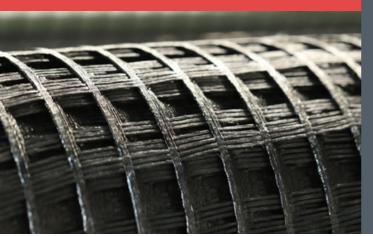

### www.techfabusa.com

TechFab manufactures TechGrid TGU in 40kN/m to 400kN/m tensile strengths. We are one of the largest manufacturers of geogrid in the world with over 61 million square yards of production capacity.

## **TECHGRID GEOGRID**

TechGrid TGU is manufactured from high tenacity polyester (PET) yarn, knitted into a structural geogrid network and polymer coated to produce a dimensionally stable product. TechFab utilizes highly advanced knitting and coating technology to produce world class products engineered for demanding soil reinforcement applications. TechGrid is distributed in over 50 countries worldwide. TechGrid is manufactured in state-of-the-9001:2015 certified art ISO manufacturing facilities subject to stringent quality control processes at all stages of production. Both the raw materials and finished product are regularly tested at TechFab's in-house quality control laboratories which are accredited by the National Accreditation Board for Testing and Calibration Laboratories (NABL) and Geosynthetic Accreditation Institute Laboratory Accreditation Program (GAILAP).